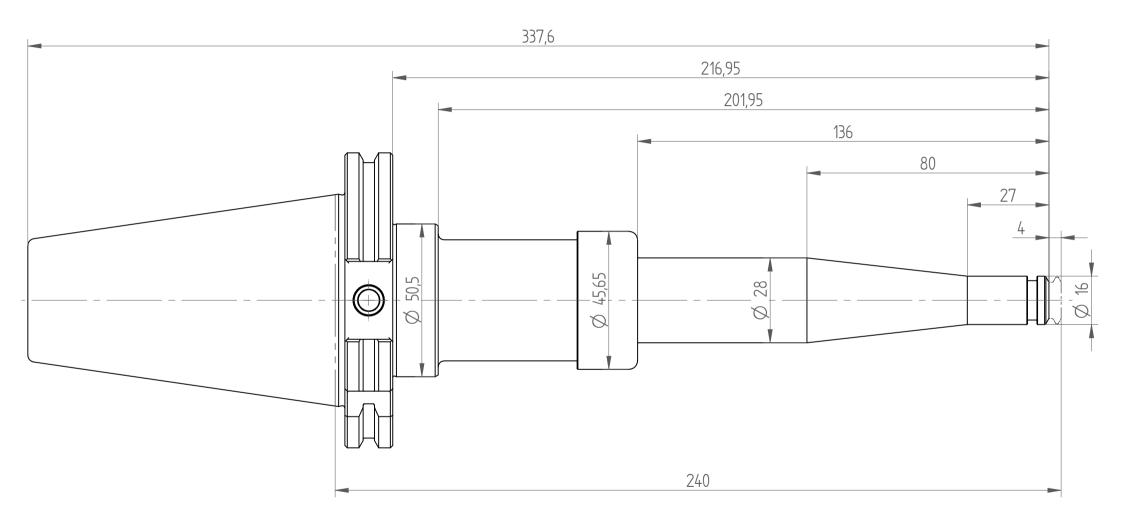

| Туре:      | TC50_PG10x240_XL |
|------------|------------------|
| Part No. : | 885271070        |
| Date :     | 15.01.2015       |
| Scale :    | 1:1.25           |